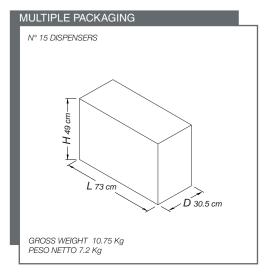

| button                                       |  |
| IN-SO1/BS  | blue ABS cover and back, silver NYLON push   |  |
|            | button                                       |  |
| IN-SO1/SS  | silver ABS cover and back, silver NYLON push |  |
|            | hutton                                       |  |

| COLLAPSIBLE CARTRIDGE |                                                     |  |
|-----------------------|-----------------------------------------------------|--|
| IN-SO1/WT             | white ABS cover and back, silver NYLON push button  |  |
| IN-SO1/BT             | blue ABS cover and back, silver NYLON push button   |  |
| IN-SO1/ST             | silver ABS cover and back, silver NYLON push button |  |



# PRODUCT DATA SHEET IN-S01 - INTRO

### **PACKAGING**







### SPARE PARTS AND ACCESSORIES