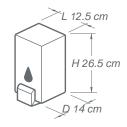

## TECHNICAL DATA

· Code: IN-SO1

• **Description:** Soap dispenser with refillable bottle, hard cartridge, soft pouch and collapsible cartridge with rubber delivery system

· Capacity: 1000 ml

· Working system: pressure

· Delivery system: piston- rubber delivery group

· Soap dispensing unit: 0,7 gr

• Recommended installation height: 120 cm from the floor to the dispenser bottom

· Net weight: 0,48 Kg