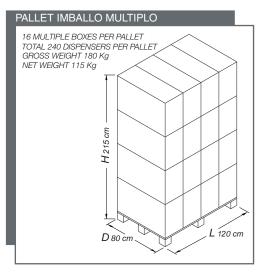

| button                                       |  |
| IN-SO1/BS  | blue ABS cover and back, silver NYLON push   |  |
|            | button                                       |  |
| IN-SO1/SS  | silver ABS cover and back, silver NYLON push |  |
|            | hutton                                       |  |

| COLLAPSIBLE CARTRIDGE |                                                     |  |
|-----------------------|-----------------------------------------------------|--|
| IN-SO1/WT             | white ABS cover and back, silver NYLON push button  |  |
| IN-SO1/BT             | blue ABS cover and back, silver NYLON push button   |  |
| IN-SO1/ST             | silver ABS cover and back, silver NYLON push button |  |



# PRODUCT DATA SHEET IN-S01 - INTRO

### **PACKAGING**







### SPARE PARTS AND ACCESSORIES