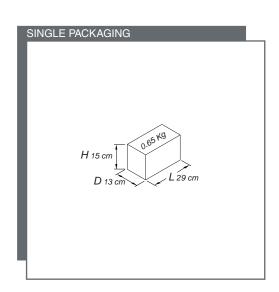

|            | button                                       |  |
| IN-SO1/BS  | blue ABS cover and back, silver NYLON push   |  |
|            | button                                       |  |
| IN-SO1/SS  | silver ABS cover and back, silver NYLON push |  |
|            | hutton                                       |  |

| COLLAPSIBLE CARTRIDGE |                                                     |  |
|-----------------------|-----------------------------------------------------|--|
| IN-SO1/WT             | white ABS cover and back, silver NYLON push button  |  |
| IN-SO1/BT             | blue ABS cover and back, silver NYLON push button   |  |
| IN-SO1/ST             | silver ABS cover and back, silver NYLON push button |  |



# PRODUCT DATA SHEET IN-S01 - INTRO

### **PACKAGING**







### SPARE PARTS AND ACCESSORIES