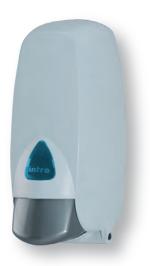

## PRODUCT DATA SHEET IN-S01 - INTRO

## TECHNICAL DATA

· Code: IN-SO1

• **Description:** Soap dispenser with refillable bottle, hard cartridge, soft pouch and collapsible cartridge with rubber delivery system

· Capacity: 1000 ml

· Working system: pressure

· Delivery system: piston- rubber delivery group

· Soap dispensing unit: 0,7 gr

• Recommended installation height: 120 cm from the floor to the dispenser bottom

· Net weight: 0,48 Kg