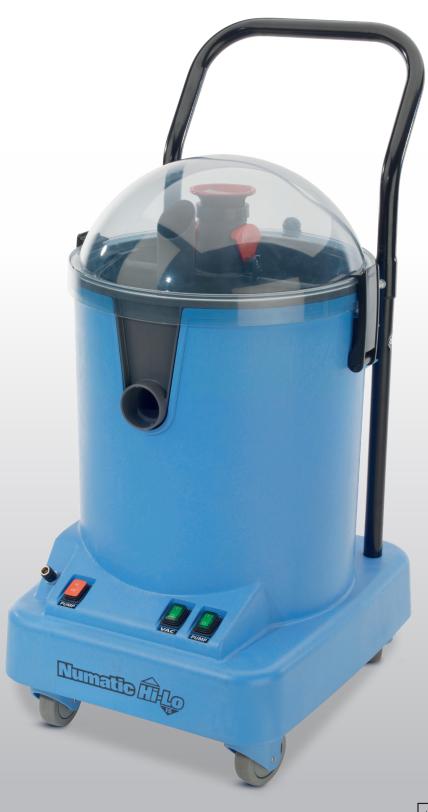

# The CleanTec Hi-Lo 15 is ideal for quick and effective carpet care with user-friendly features which has been designed from the ground up.

Within the single design we have incorporated our TwinFlo carpet vacuum extraction system together with our dual, high-performance, deep clean, PowerFlo pump injection unit, providing a choice of two performance standards which can be selected at any time to suit your specific needs.

#### **Deep Clean Performance**

TwinFlo extraction system and PowerFlo pump injection unit.

#### **Powerful Cleaning Results**

Hi-Lo pressure selection system with TriJet performance.

#### **Ease of Transit**

4-wheel mobility and convenient pull handle.

#### Easy, Clean & Safe Emptying

Two separate emptying systems with tank or integrated dump hose.