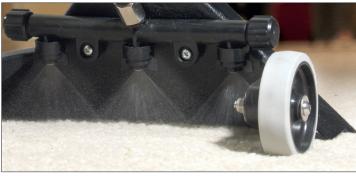

#### **Powerful Cleaning Results**

Hi-Lo pressure selection system with TriJet performance.

#### Kit BS27

High-performance TriJet Extraction Tool

Upholstery and Spot Cleaning Extraction Tool

Clear Dome to View Water Levels