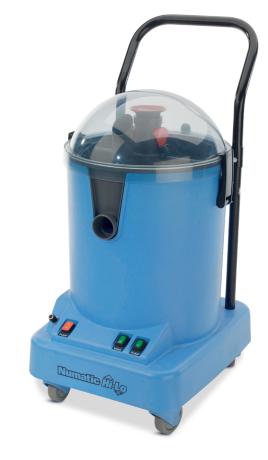

# The CleanTec Hi-Lo 15 is ideal for quick and effective carpet care with user-friendly features which has been designed from the ground up.

Within the single design we have incorporated our TwinFlo carpet vacuum extraction system together with our dual, high-performance, deep clean, PowerFlo pump injection unit, providing a choice of two performance standards which can be selected at any time to suit your specific needs.

#### **Deep Clean Performance**

TwinFlo extraction system and PowerFlo pump injection unit.

#### **Powerful Cleaning Results**

Hi-Lo pressure selection system with TriJet performance.

#### **Ease of Transit**

4-wheel mobility and convenient pull handle.

#### Easy, Clean & Safe Emptying

Two separate emptying systems with tank or integrated dump hose.