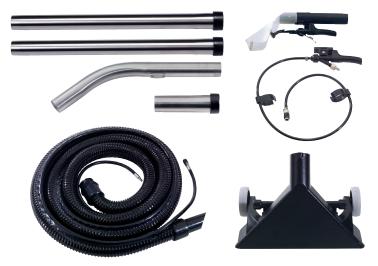

#### A Tool for Every Job

Professional BS27 accessory kit and Stainless Steel tube set.

#### Kit BS27

High-performance TriJet Extraction Tool

Upholstery and Spot Cleaning Extraction Tool

Clear Dome to View Water Levels